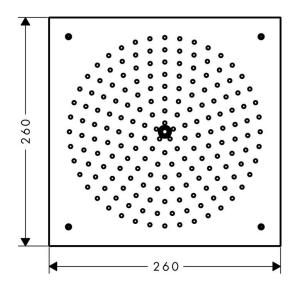

## **SPECIFICATION** SHEET - fittings

| BRAND:                         | hansgrohe                                                                                        |
|--------------------------------|--------------------------------------------------------------------------------------------------|
| ORIGIN:                        | Germany                                                                                          |
| SERIES:                        | Raindance                                                                                        |
| PRODUCT<br>DESCRIPTION:        | Raindance Overhead shower 260/260 1jet • spray type: RainAir • flow rate RainAir spray: 15 l/min |
| MODEL No.                      | 26472 000                                                                                        |
| FINISH/COLOUR:                 | Chrome-plated                                                                                    |
| DIMENSIONS:                    | 260mm x 260mm                                                                                    |
| OPTIONAL<br>MATCHING<br>PARTS: | 26471180 basic set                                                                               |